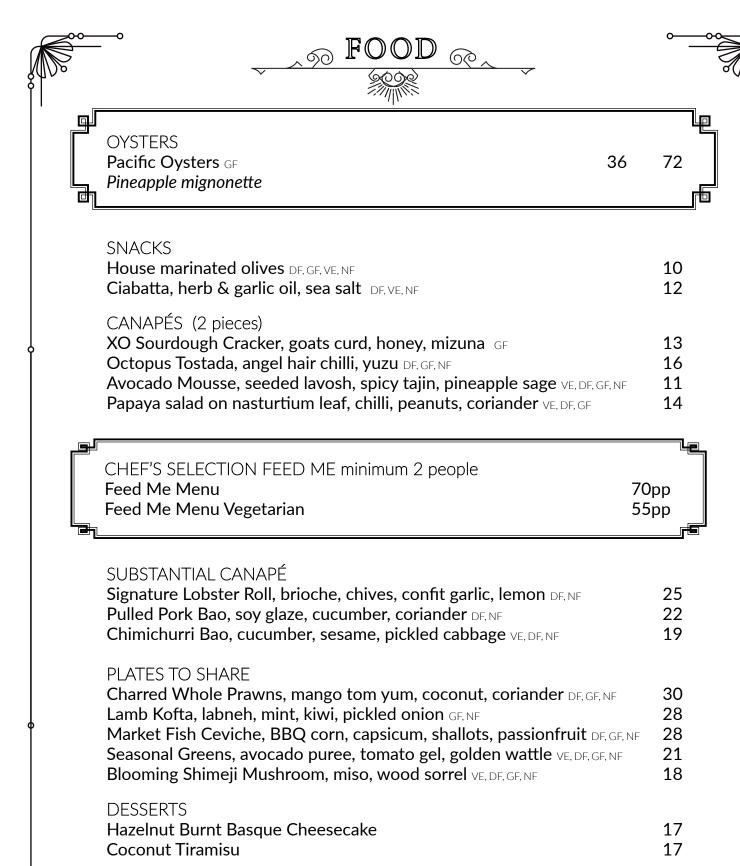

Canapé tasting plate (6 pieces) 30

V - vegetarian VE - vegan GF - gluten free NF - nut free \* - option available

Please let our wait staff know if you have any allergies or dietaries. While our kitchen team takes special care when preparing your dishes we cannot guarantee the absence of eggs, nuts, soy, milk, wheat, fish and shellfish.